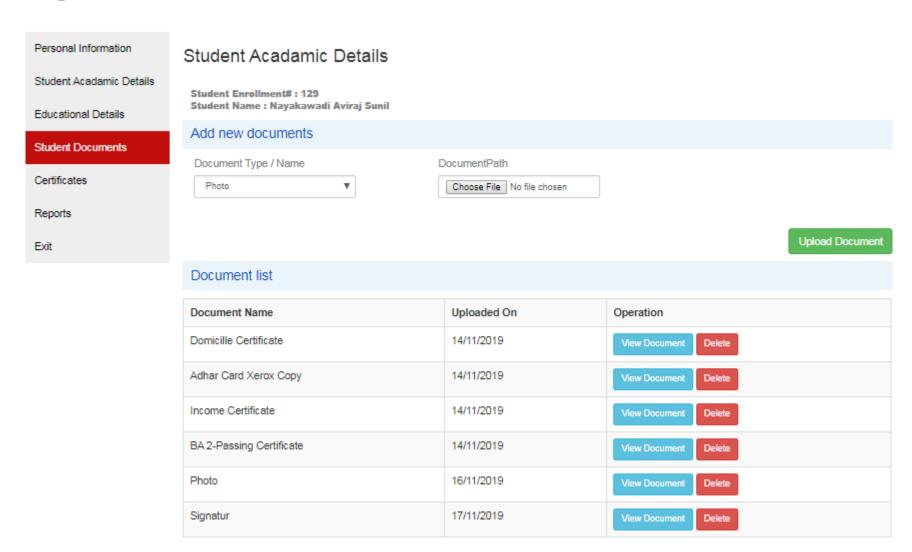

# Upload Student Documents and Certificates Screen:-

#### Student Acadamic Details

Student Enrollment# : 129 Student Name : Nayakawadi Aviraj Sunil