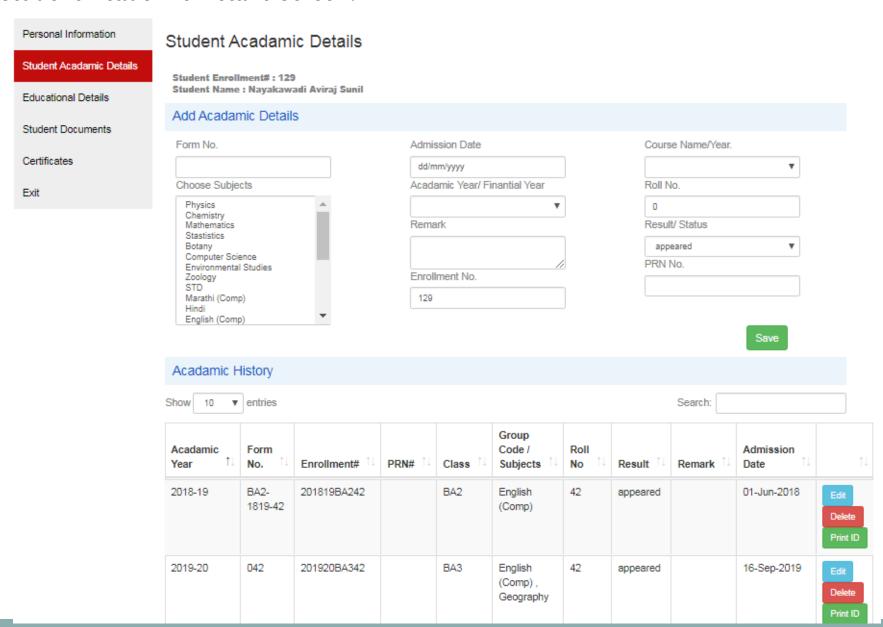

# **Student Academic and Subject Details.**

- Automatic Enrollment Number Distribution.
- Automatic Roll No Distribution.
- Automatic Percentage And Grade Distribution.
- Manage Course Group Code (Subject Mapping)

## Student Academic Details Screen:-

#### Student Acadamic Details

Student Enrollment# : 129 Student Name : Nayakawadi Aviraj Sunil