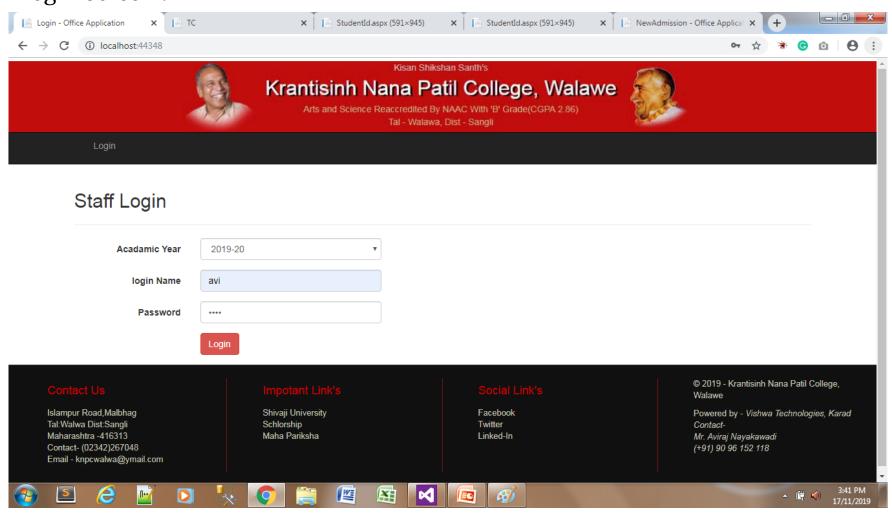

# **Application Screen Cast**:-

Login Screen: -

# Krantisinh Nana Patil College, Walawe

Arts and Science Reaccredited By NAAC With 'B' Grade(CGPA 2.86)

Home

Dashboard

Admission Section

Finance Section

Staff Section

Year: 2019-20

Welcome, Aviraj Nayakawadi -