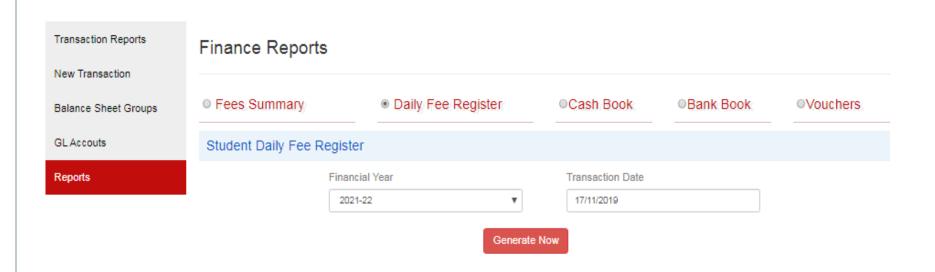

# Finance Reports :-

# Finance Report Sample :-

# **\*** Financial Reports.

- Bank Book.
- · Cash Book.
- Daily Fee Register.
- Class Wise Student Fee Summary.
- GL Account Statements.