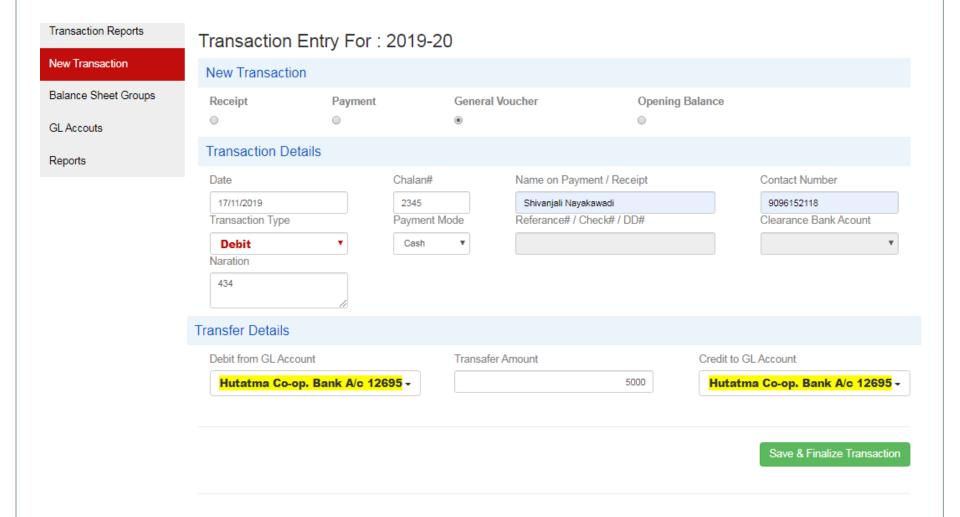

## New Transaction:-

Transaction Reports Transaction Entry For: 2019-20 New Transaction New Transaction Balance Sheet Groups Receipt Payment General Voucher Opening Balance Select Student 0 0 GL Accouts Reports Student Information Acadamic Year Course Name Student Name Add New Student if Not Exist. 2019-20 BA3 • Choudhari Sanjana Sagar Add New Student Transaction Details Date Chalan# Name on Payment / Receipt Contact Number 17/11/2019 15231 Choudhari Sanjana Sagar 7057618934 Payment Mode Referance# / Check# / DD# Clearance Bank Acount Transaction Type DD 3458 Hutatma Co-op. Bank A/c ▼ Debit Naration Select Head Names па To Eligibility Fee, To University Exam. Fee, To. P.T.C. Exam Fee. Head Name **GL Account Name** Amount (Rs) Operation To Eligibility Fee To Eligibility Fee Remove 66 To University Exam. Fee To University Exam. Fee 0 Remove To. P.T.C. Exam Fee. To. P.T.C. Exam Fee. 788 Remove Total Amount (Rs) 854

## General Voucher Screen:-