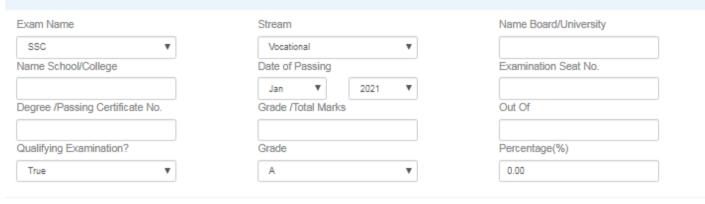

## Student Academic Details Screen:-

#### **Education Details**

| Name of<br>Examination | Stream | Name<br>Board/<br>University     | Name of<br>School /<br>College                   | Date of<br>Passing | Examination<br>Seat No. | Degree/Passing<br>Certificate No. | Marks<br>Obt. | Out | Qualifying<br>Exam? | %     | Grade | Operations     |
|------------------------|--------|----------------------------------|--------------------------------------------------|--------------------|-------------------------|-----------------------------------|---------------|-----|---------------------|-------|-------|----------------|
| FY                     | Art    | Shivji<br>University<br>Kolhapur | Krantisinh<br>Nana<br>Patil<br>College,<br>Walwa | March-<br>2019     | 35821                   | 0                                 | 198           | 400 | True                | 49.50 | С     | Edit<br>Delete |