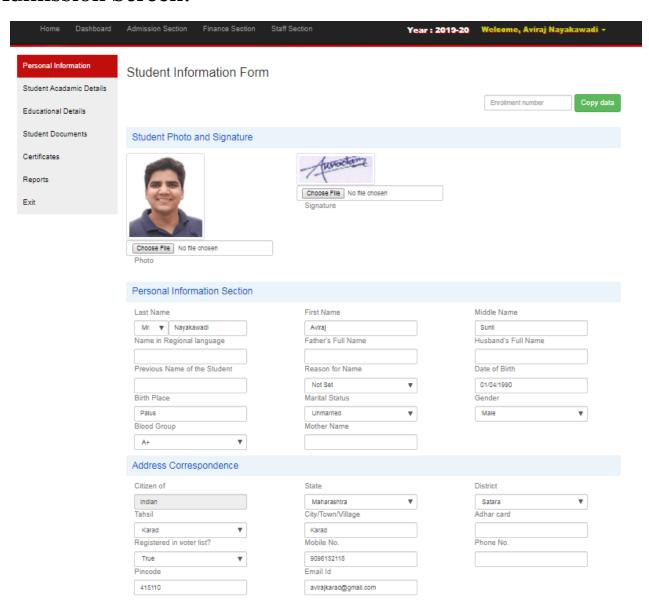

## **Student Admission and Enrollment.**

- Personal Information Section.
- Address Correspondence.
- Legal Reservation Information Section.
- Social Reservation Information Section.
- Educational Details Section.
- Student Documents And Certificate Section.
- Guardian Information Section.
- Searching and Filtering Students.

## New Admission Screen:-