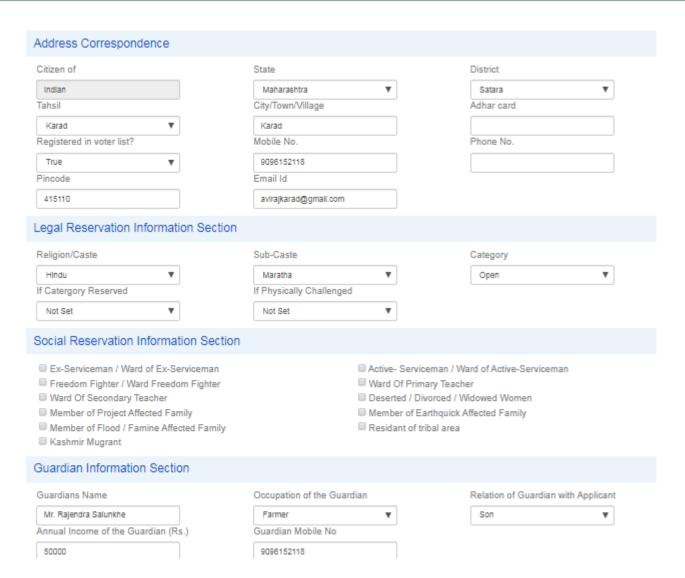

## **Student Admission and Enrollment.**

- Personal Information Section.
- Address Correspondence.
- Legal Reservation Information Section.
- Social Reservation Information Section.
- Educational Details Section.
- Student Documents And Certificate Section.
- Guardian Information Section.
- Searching and Filtering Students.

## New Admission Screen:-