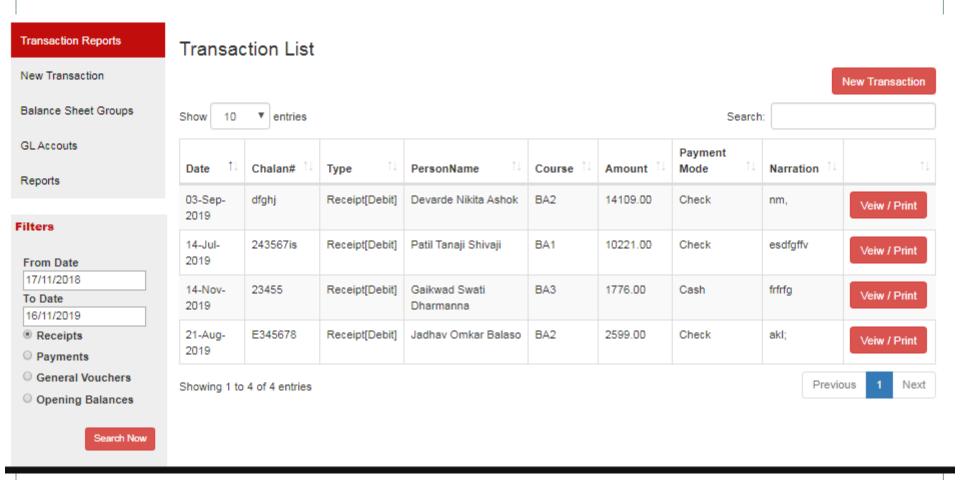

## Finance Transaction List:-

## New Transaction:-

Transaction Reports Transaction Entry For: 2019-20 New Transaction New Transaction Balance Sheet Groups Receipt Payment General Voucher Opening Balance Select Student 0 0 GL Accouts Reports Student Information Acadamic Year Course Name Student Name Add New Student if Not Exist. 2019-20 BA3 • Choudhari Sanjana Sagar Add New Student Transaction Details Date Chalan# Name on Payment / Receipt Contact Number 17/11/2019 15231 Choudhari Sanjana Sagar 7057618934 Payment Mode Referance# / Check# / DD# Clearance Bank Acount Transaction Type DD 3458 Hutatma Co-op. Bank A/c ▼ Debit Naration Select Head Names па To Eligibility Fee, To University Exam. Fee, To. P.T.C. Exam Fee. Head Name **GL Account Name** Amount (Rs) Operation To Eligibility Fee To Eligibility Fee Remove 66 To University Exam. Fee To University Exam. Fee 0 Remove To. P.T.C. Exam Fee. To. P.T.C. Exam Fee. 788 Remove Total Amount (Rs) 854