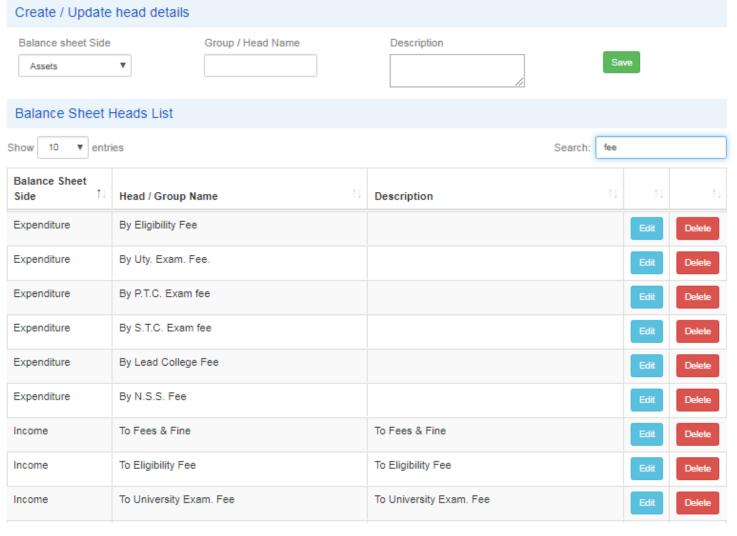

eports Student Information Acadamic Year Course Name Student Name Add New Student if Not Exist. 2019-20 BA3 • Choudhari Sanjana Sagar Add New Student Transaction Details Date Chalan# Name on Payment / Receipt Contact Number 17/11/2019 15231 Choudhari Sanjana Sagar 7057618934 Payment Mode Referance# / Check# / DD# Clearance Bank Acount Transaction Type DD 3458 Hutatma Co-op. Bank A/c ▼ Debit Naration Select Head Names па To Eligibility Fee, To University Exam. Fee, To. P.T.C. Exam Fee. Head Name **GL Account Name** Amount (Rs) Operation To Eligibility Fee To Eligibility Fee Remove 66 To University Exam. Fee To University Exam. Fee 0 Remove To. P.T.C. Exam Fee. To. P.T.C. Exam Fee. 788 Remove Total Amount (Rs) 854

# **Balance Sheet Groups Management:**



#### Balance Sheet Groups / Heads



# Balance Sheet GL Account Management :-



#### Balance Sheet Groups / Heads



# Finance Reports :-



# Finance Report Sample :-



# Fee Receipt Reports:-

Kisan Shikshan Sanstha's

# Krantisinh Nana Patil College, Walawa

Tal - Walawa, Dist - Sangli, Ph. 0342 -267048

No. dfghj

Receipt

Date: 03-Sep-2019

Received from Shri/Smt. Devarde Nikita Ashok

Mobile No.: 9561200908 Class: BA2 Roll No.: as under

| Sr. No. | Particulars    | Amount (Rs) |  |  |
|---------|----------------|-------------|--|--|
| 1       | Admission Fee  | 8999.00     |  |  |
| 2       | Tution Fee     | 4444.00     |  |  |
| 3       | Laboratory Fee | 222.00      |  |  |
| 4       | Other Fee      | 444.00      |  |  |
|         | Total (Rs)     | 14109.00    |  |  |

Rs (In word): Rupees Fourteen Thousand On