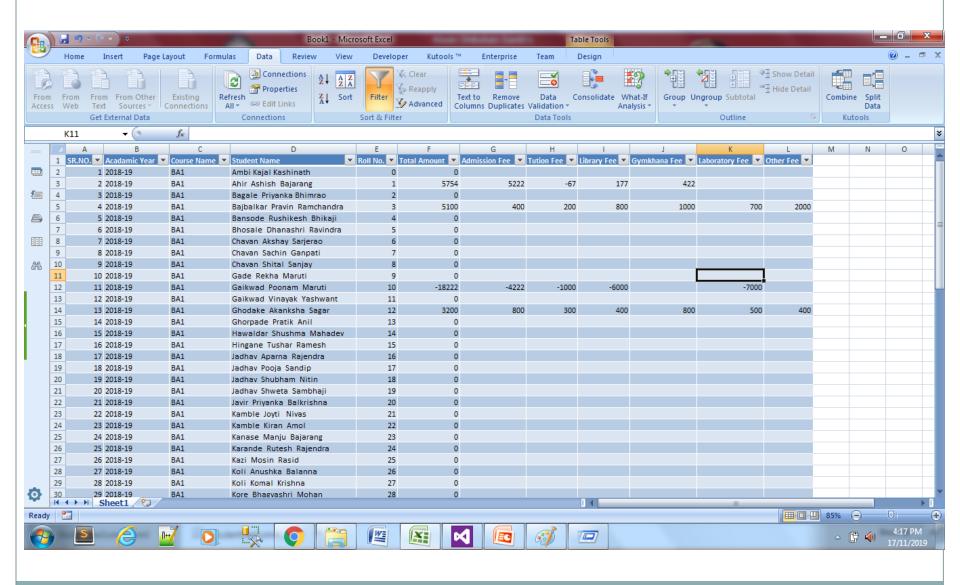

dd New Student Transaction Details Date Chalan# Name on Payment / Receipt Contact Number 17/11/2019 15231 Choudhari Sanjana Sagar 7057618934 Payment Mode Referance# / Check# / DD# Clearance Bank Acount Transaction Type DD 3458 Hutatma Co-op. Bank A/c ▼ Debit Naration Select Head Names па To Eligibility Fee, To University Exam. Fee, To. P.T.C. Exam Fee. Head Name **GL Account Name** Amount (Rs) Operation To Eligibility Fee To Eligibility Fee Remove 66 To University Exam. Fee To University Exam. Fee 0 Remove To. P.T.C. Exam Fee. To. P.T.C. Exam Fee. 788 Remove Total Amount (Rs) 854

# **Balance Sheet Groups Management:**



#### Balance Sheet Groups / Heads



# Balance Sheet GL Account Management :-



#### Balance Sheet Groups / Heads



# Finance Reports :-



# Finance Report Sample :-



# Fee Receipt Reports:-

Kisan Shikshan Sanstha's

# Krantisinh Nana Patil College, Walawa

Tal - Walawa, Dist - Sangli, Ph. 0342 -267048

No. dfghj

Receipt

Date: 03-Sep-2019

Received from Shri/Smt. Devarde Nikita Ashok

Mobile No.: 9561200908 Class: BA2 Roll No.: as under

| Sr. No. | Particulars    | Amount (Rs) |  |  |
|---------|----------------|-------------|--|--|
| 1       | Admission Fee  | 8999.00     |  |  |
| 2       | Tution Fee     | 4444.00     |  |  |
| 3       | Laboratory Fee | 222.00      |  |  |
| 4       | Other Fee      | 444.00      |  |  |
|         | Total (Rs)     | 14109.00    |  |  |

Rs (In word): Rupees Fourteen Thousand One Hundred And Nine Only

Note - This Receipt will have to be produced if any refund is claimed.

Accountant

Payment Reports:-

Kisan S