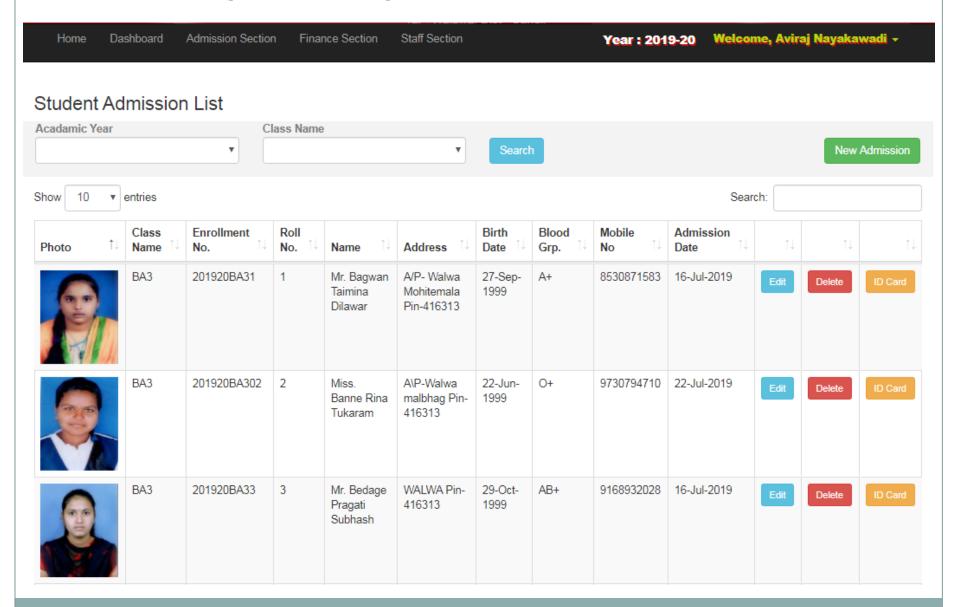

## **Student Admission and Enrollment.**

- Personal Information Section.
- Address Correspondence.
- Legal Reservation Information Section.
- Social Reservation Information Section.
- Educational Details Section.
- Student Documents And Certificate Section.
- Guardian Information Section.
- Searching and Filtering Students.

# **Student Academic and Subject Details.**

- Automatic Enrollment Number Distribution.
- Automatic Roll No Distribution.
- Automatic Percentage And Grade Distribution.
- Manage Course Group Code (Subject Mapping)